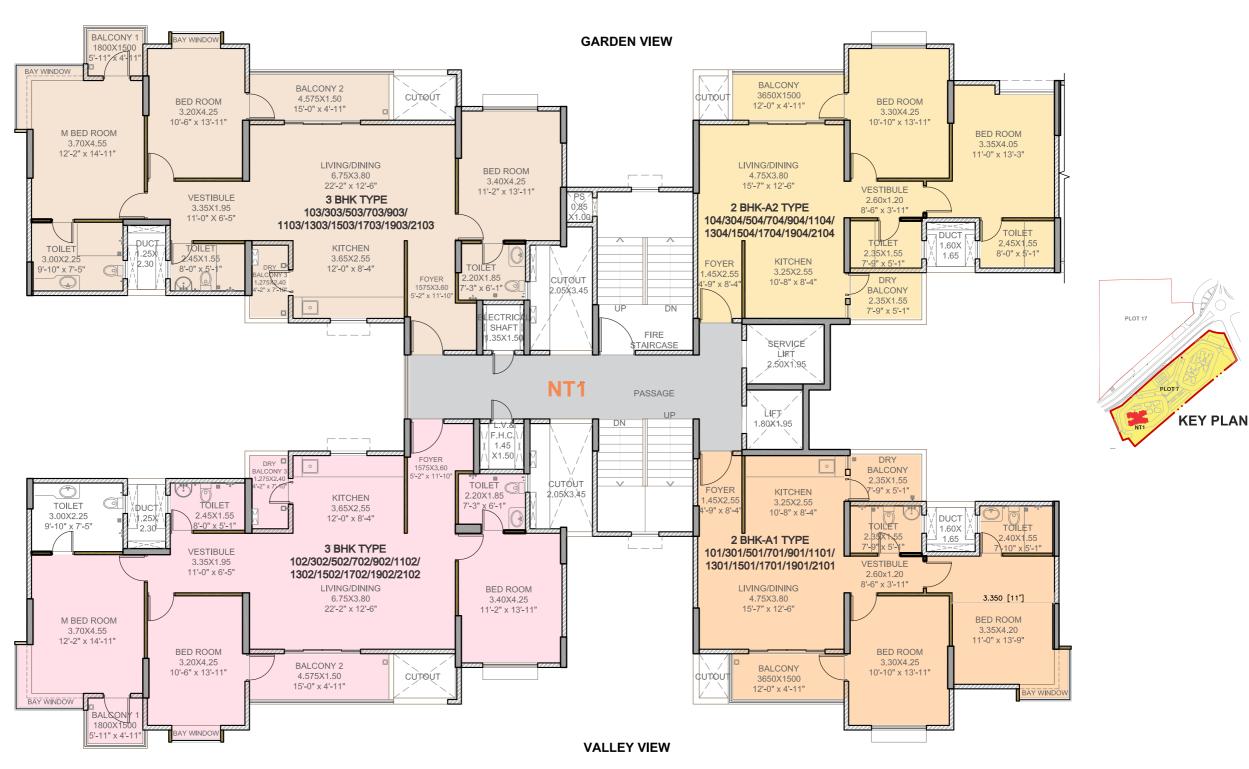

## PLOT 07 - TOWER NT1 TYPICAL ODD FLOOR PLAN

| AREA STATEMENT                                    |            |                            |                         |                             | (A <b>ll</b> areas in sq.mt.)   |  |  |  |
|---------------------------------------------------|------------|----------------------------|-------------------------|-----------------------------|---------------------------------|--|--|--|
| Flat Nos.                                         | TYPE       | Carpet Area<br>as per RERA | Total Balconies<br>Area | Total Bay<br>Window<br>Area | Tota <b>l</b><br>Carpet<br>Area |  |  |  |
| 101,301,501,701,901,1101,1301,1501,1701,1901,2101 | 2 BHK - A1 | 72.84                      | 8.64                    | 1.26                        | 82.74                           |  |  |  |
| 102,302,502,702,902,1102,1302,1502,1702,1902,2102 | 3 BHK      | 110.84                     | 11.88                   | 2.54                        | 125.26                          |  |  |  |
| 103,303,503,703,903,1103,1303,1503,1703,1903,2103 | 3 BHK      | 111.00                     | 11.88                   | 2.54                        | 125.42                          |  |  |  |
| 104,304,504,704,904,1104,1304,1504,1704,1904,2104 | 3 BHK - A2 | 72.77                      | 8.64                    | 0.00                        | 81.41                           |  |  |  |
| All areas in sq.m. (1.00 sq.m. = 10.764 sq.ft.)   |            |                            |                         |                             |                                 |  |  |  |