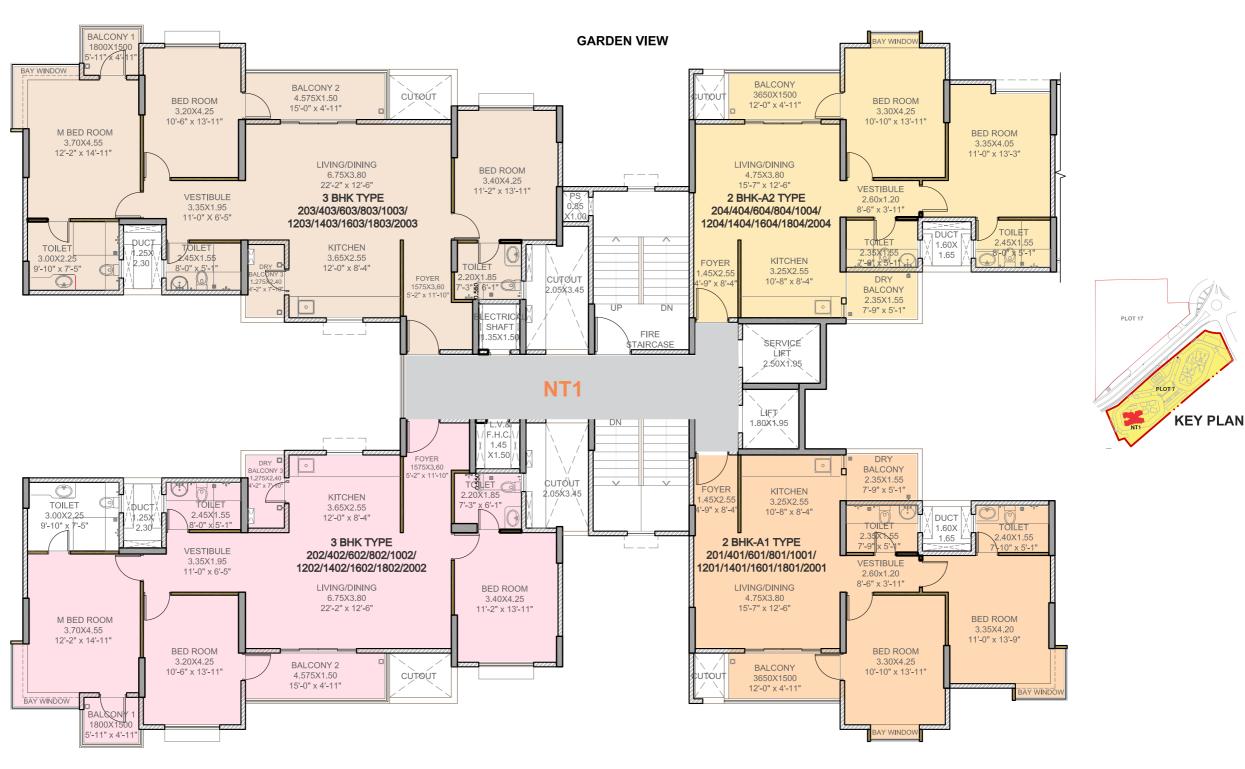

## PLOT 07 - TOWER NT1 TYPICAL EVEN FLOOR PLAN

|                                                    | (A <b>ll</b> areas in sq.mt.) |                            |                         |                             |                                 |
|----------------------------------------------------|-------------------------------|----------------------------|-------------------------|-----------------------------|---------------------------------|
| Flat Nos.                                          | TYPE                          | Carpet Area<br>as per RERA | Total Balconies<br>Area | Total Bay<br>Window<br>Area | Tota <b>l</b><br>Carpet<br>Area |
| 201,401,601,801,1001,1201,1401,1601,1801,2001,2201 | 2 BHK - A1                    | 72.84                      | 8.64                    | 1.99                        | 83.47                           |
| 202,402,602,802,1002,1202,1402,1602,1802,2002,2202 | 3 BHK                         | 110.84                     | 11.88                   | 1.81                        | 124.53                          |
| 203,403,603,803,1003,1203,1403,1603,1803,2003,2203 | 3 BHK                         | 111.00                     | 11.88                   | 1.81                        | 124.69                          |
| 204,404,604,804,1004,1204,1404,1604,1804,2004,2204 | 3 BHK - A2                    | 72.77                      | 8.64                    | 0.73                        | 82.14                           |

All areas in sq.m. (1.00 sq.m. = 10.764 sq.ft.)